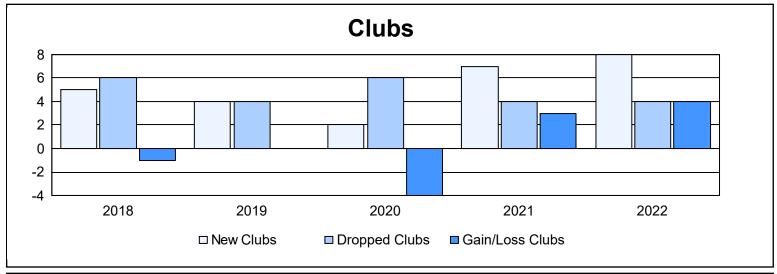

| Year      | New<br>Clubs | Dropped<br>Clubs | Gain/<br>Loss<br>Clubs | New<br>Members | Charter<br>Members | Reinstate<br>Members | Transfer<br>Members | Total<br>Member<br>Added | Total<br>Members<br>Dropped | Gain/<br>Loss<br>Members |
|-----------|--------------|------------------|------------------------|----------------|--------------------|----------------------|---------------------|--------------------------|-----------------------------|--------------------------|
| 2017-2018 | 5            | 6                | -1                     | 329            | 119                | 48                   | 24                  | 520                      | 571                         | -51                      |
| 2018-2019 | 4            | 4                | 0                      | 274            | 89                 | 15                   | 13                  | 391                      | 404                         | -13                      |
| 2019-2020 | 2            | 6                | -4                     | 171            | 42                 | 8                    | 14                  | 235                      | 480                         | -245                     |
| 2020-2021 | 7            | 4                | 3                      | 579            | 162                | 56                   | 18                  | 815                      | 386                         | 429                      |
| 2021-2022 | 8            | 4                | 4                      | 477            | 189                | 44                   | 13                  | 723                      | 592                         | 131                      |
| Average   | 5            | 5                | 0                      | 366            | 120                | 34                   | 16                  | 537                      | 487                         | 50                       |